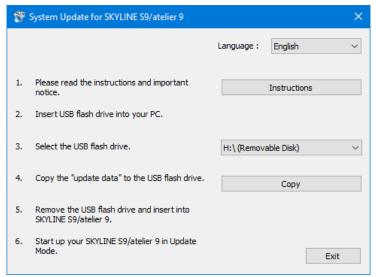

4. The **System Update for SKYLINE S9/atelier 9** will open. Click "Instructions" and operational directions will be displayed.

5. Follow the instructions and carry out the update.