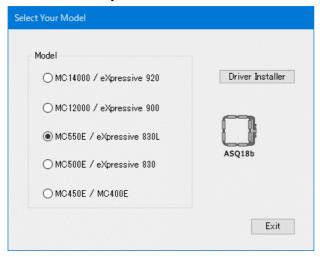

5. When the update is completed, click "Finish".

6. Select your sewing machine from the "Select Your Model" dialog. If you need to install the USB driver, click "Driver Installer". If the PC already has the USB driver installed, click "Exit".

6. Enter a user name and click "Next".

7. Click "Next" if you accept the "AcuFilTool" installation location.

8. Click "Install" to start installation.

9. When the update is completed, click "Finish".

10. Select your sewing machine from the "Select Your Model" dialog. If you need to install the USB driver, click "Driver Installer". If the PC already has the USB driver installed, click "Exit".