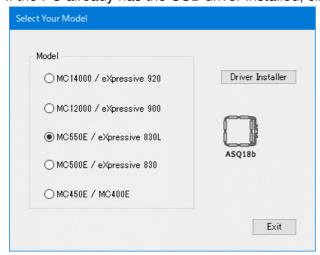

5. When the update is completed, click "Finish".

6. Select your sewing machine from the "Select Your Model" dialog. If you need to install the USB driver, click "Driver Installer". If the PC already has the USB driver installed, click "Exit".

6. Enter a user name and click "Next".

7. Click "Next" if you accept the "AcuFilTool" installation location.

8. Click "Install" to start installation.

9. When the update is completed, click "Finish".

10. Select your sewing machine from the "Select Your Model" dialog. If you need to install the USB driver, click "Driver Installer". If the PC already has the USB driver installed, click "Exit".