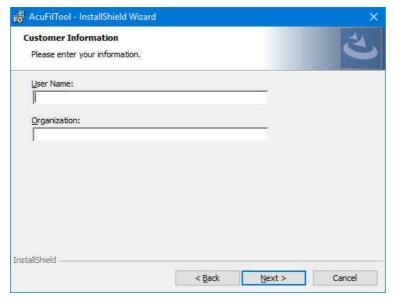

6. Enter a user name and click "Next".

7. Click "Next" if you accept the "AcuFilTool" installation location.

8. Click "Install" to start installation.

9. When the update is completed, click "Finish".

10. Select your sewing machine from the "Select Your Model" dialog. If you need to install the USB driver, click "Driver Installer". If the PC already has the USB driver installed, click "Exit".