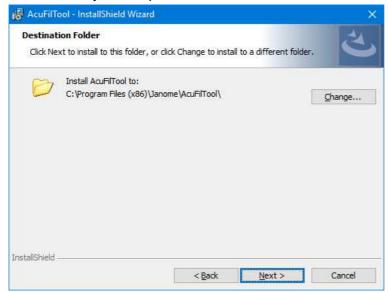

6. Enter a user name and click "Next".

7. Click "Next" if you accept the "AcuFilTool" installation location.

8. Click "Install" to start installation.

9. When the update is completed, click "Finish".

10. Select your sewing machine from the "Select Your Model" dialog. If you need to install the USB driver, click "Driver Installer". If the PC already has the USB driver installed, click "Exit".