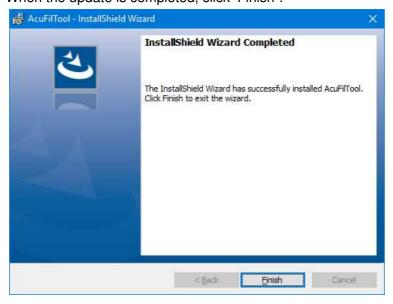

5. When the update is completed, click "Finish".

6. Select your sewing machine from the "Select Your Model" dialog. If you need to install the USB driver, click "Driver Installer". If the PC already has the USB driver installed, click "Exit".

6. Enter a user name and click "Next".

7. Click "Next" if you accept the "AcuFilTool" installation location.

8. Click "Install" to start installation.

9. When the update is completed, click "Finish".

10. Select your sewing machine from the "Select Your Model" dialog. If you need to install the USB driver, click "Driver Installer". If the PC already has the USB driver installed, click "Exit".