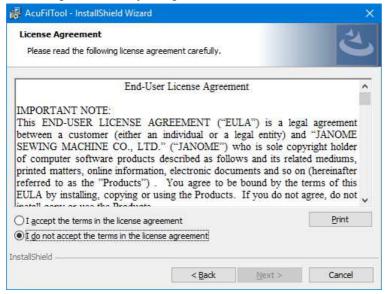

## When updating from Version 1.00

- 1. Download the file from the website and save it on your PC.
- 2. Double click on the "AcuFilTool230.exe" file.
- 3. Click "Yes".

4. Click "Next".

5. Read the end user license agreement (EULA) and check "I accept the terms in the license agreement" if you agree. Click "Next".