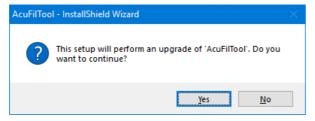

## When updating from Ver.2.00 or later

- 1. Download the file from the website and save it on your PC.
- 2. Double click on the "AcuFilTool230.exe" file.
- 3. Click "Yes".

Click "Next", and the update process will start.
\*User Account Control will appear. Click "Yes".