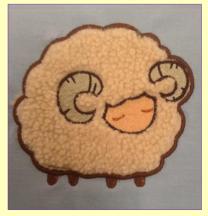

Use fake fur to make applique and create the fluffy wool feeling.

Embroider on white, smooth fleece material to make a white tiger!

Elaborate, real designs

2014/7/24 JTM-1029

**JANOME**