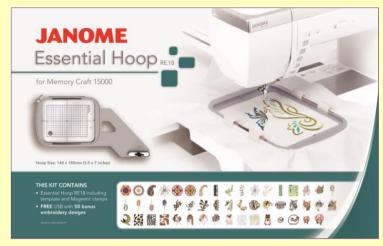

## Essential Hoop (RE18) for MC15000

This much anticipated embroidery hoop has finally arrived!! Essential Hoop will make your sewing and embroidery life more enjoyable and satisfying.

\*Users with Version 1.01-1.04 will need to update their MC15000 and Horizon Suite (if installed) to use this hoop. Please click the URL below and go to "Machine Updates".

## Point 1 A hoop size that's compatible with a wide range of embroidery designs

Traditional Janome embroidery designs and designs on the market today were taken into consideration and Essential Hoop (RE18) was designed to be the perfect size for a wide range of embroidery. Because the embroidery fits the hoop, fabric and stabilizer can be kept to a minimum.

Essential hoop (RE18) embroidery area:  $140 \times 180$ mm(5.5 × 7inches)

## Point 2 New type embroidery design

Janome's Essential Hoop (RE18) comes with a USB flash drive with 50 embroidery designs loaded on it. Amongst these, there are many fresh new designs. By trying these with various types of material, your embroidery will become even more enjoyable!