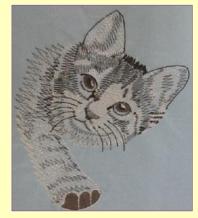

Use fake fur to make applique and create the fluffy wool feeling.

Embroider on white, smooth fleece material to make a white tiger!

Elaborate, real designs

2014/7/24 JTM-1029

**JANOME**