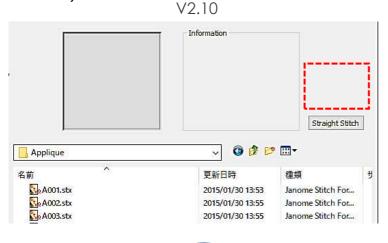

"Zigzag Stitch" and "Triple Stitch" have been added to the upper right part of the STX file selection screen that appears after selecting a VRW file. Simply click on the button for the stitch type of your choice to create the selected template with the optimal value of "Zigzag Stitch", "Triple stitch", or "Straight stitch". ("Straight Stitch" was the only available option in V2.10.)