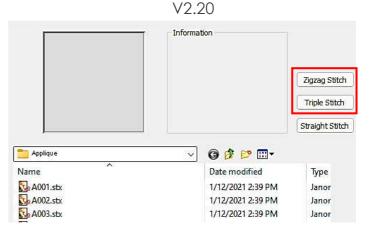

AcuStitch V2.20 download page

It will be necessary to enter 12 digits\* serial number in your first time installation. (\*Serial number is included in the package.)

New Types of Stitches, "Zigzag Stitch" and "Triple Stitch"

"Zigzag Stitch" and "Triple Stitch" have been added to the upper right part of the STX file selection screen that appears after selecting a VRW file. Simply click on the button for the stitch type of your choice to create the selected template with the optimal value of "Zigzag Stitch", "Triple stitch", or "Straight stitch". ("Straight Stitch" was the only available option in V2.10.)