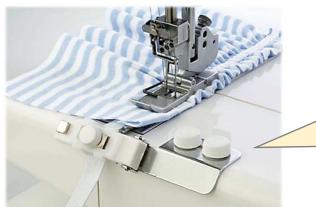

3. Elastic Gathering Attachment (wide)[9 – 13.5 mm]

**Elastic Gathering Attachment** allows easy attachment of elastic tape for waists and cuffs, which is especially useful for making undergarments and children's clothing.