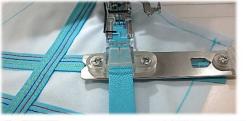

2. Bias Tape Guide and Belt Loop Folder

"**Bias Tape Guide**" that can guide bias tape (single fold) and sew it on to knit fabric.

- Color

"**Belt Loop Folder**" that can make belt loops from fabric tape.