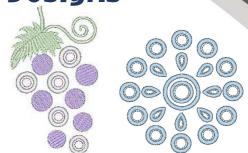

## **Cutwork Embroidery Designs**

21 wonderful Cutwork Embroidery Designs are now available for free on our global site.

Hope you will make use of those designs to create your own cutwork!

What is Cutwork Embroidery Designs created by sewing machines?