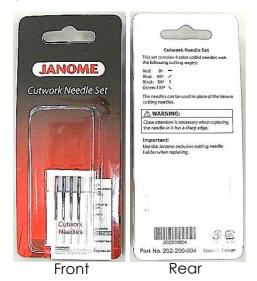

- Essential items for Cutwork Embroidery Designs
- 1) Cutwork Needle Set #202-200-004 (Blister Pack)

Each Cutwork Needle is color coded to identify the cutting angle.

Red: 0 deg. Blue: 45 deg. Black: 90 deg. Green: 135 deg.