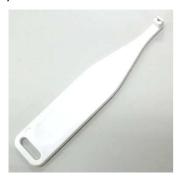

2) Cutwork Needle Holder #862-402-301 (Holder only)

Cutwork Needle

Cutwork Needle

Holder

The Cutwork Needle Holder allows you to safely replace the Cutwork Needles without injuring yourself with the tip of the Cutwork Needle.