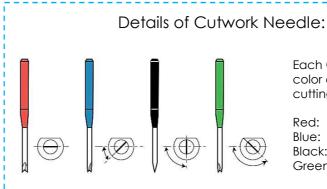

- Essential items for Cutwork Embroidery Designs
- 1) Cutwork Needle Set #202-200-004 (Blister Pack)

Each Cutwork Needle is color coded to identify the cutting angle.

Red: 0 deg. Blue: 45 deg. Black: 90 deg. Green: 135 deg.