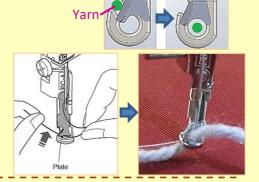

## Point 1 The Embroidery Couching foot set comes with 2 different feet

You can choose between different yarn weights.

PC-A: weight 3 yarn (light) PC-B: weight 4 yarn (medium)

\*Make sure to do a sewing test first as yarn thickness can vary even if yarn weight is the same

\*Use yarn without any knots

Point 2 The feet are easy to thread, with an open toe and plate design Slide the thread under the plate, and pass it through the presser foot hole. A very user-friendly design!

## How to make good couching embroidery

- \*Recommended speed is 400spm
- \*Use firmly twisted yarn
- \*Use the same or similar colored thread and yarn
- \*Do not use the single color sewing key in the editing mode for embroidery couching designs
- \*Guide the yarn gently while embroidering