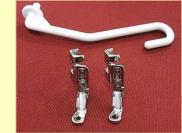

## Point 1 The Embroidery Couching foot set comes with 2 different feet

You can choose between different yarn weights.

PC-A: weight 3 yarn (light) PC-B: weight 4 yarn (medium)

\*Make sure to do a sewing test first as yarn thickness can vary even if yarn weight is the same

\*Use yarn without any knots

Point 2 The feet are easy to thread, with an open toe and plate design Slide the thread under the plate, and pass it through the presser foot hole. A very user-friendly design!