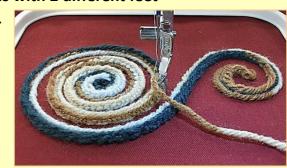

## How to make good couching embroidery

- \*Recommended speed is 400spm
- \*Use firmly twisted yarn
- \*Use the same or similar colored thread and yarn
- \*Do not use the single color sewing key in the editing mode for embroidery couching designs
- \*Guide the yarn gently while embroidering